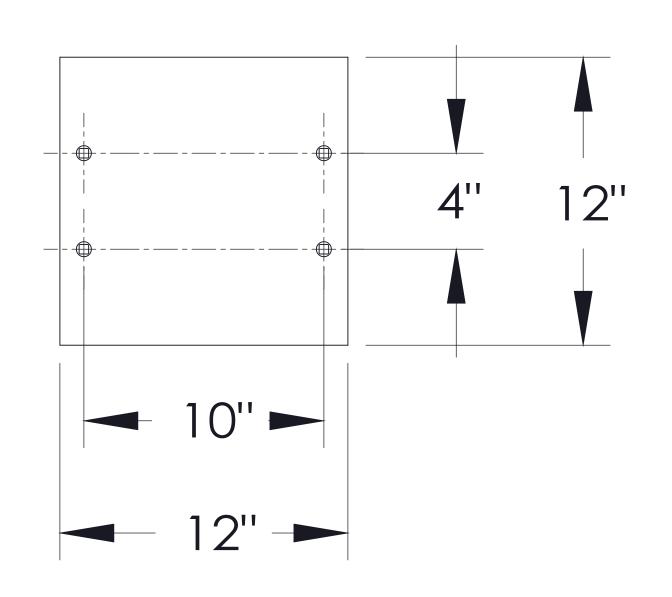

## vital<sup>TM</sup> Cluster Box Unit - Type II 30 1/2" 33 3/8" 61 1/2" 0 0 57 5/8" FLORENCE 30" 28" FRONT VIEW SIDE VIEW

PEDESTAL BASE **BOLT PATTERN** 

## NOTES:

- 1. This unit is approved for USPS and private applications.
- 2. Decorative mailbox accessories sold separately and are USPS Approved products.
- 3. Pedestal should be installed with included Rubber Pad; mounting hardware not included, refer to installation manual for recommendations.
- 4. Florence "F" series CBU is Officially Licensed by USPS: License #CDSEQ-08-B-0012.