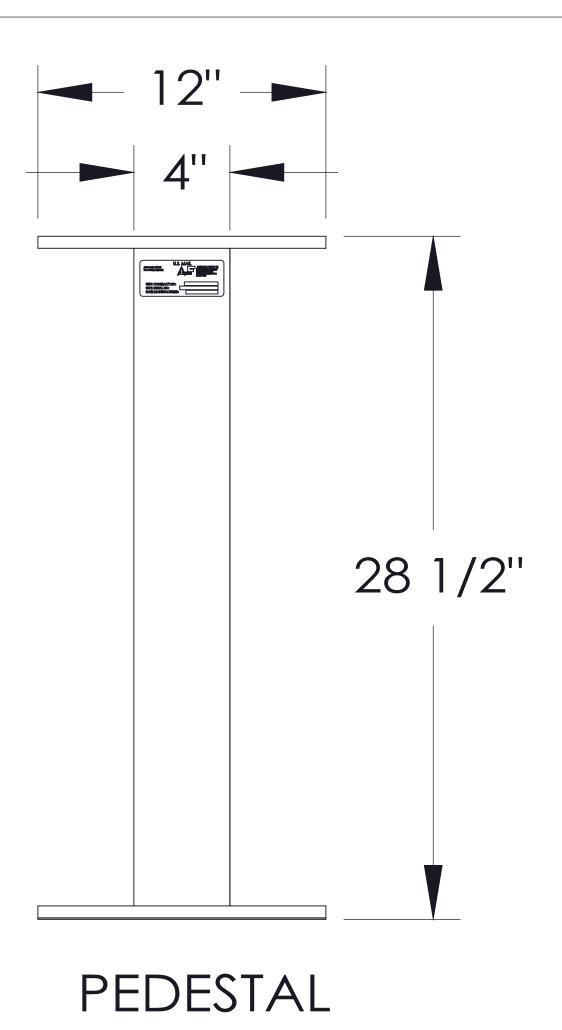

## vital<sup>TM</sup> Cluster Box Unit - Type II 30 1/2" 33 3/8" 61 1/2" 0 0 57 5/8" FLORENCE 30" 28" FRONT VIEW SIDE VIEW

PEDESTAL BASE **BOLT PATTERN** 

## NOTES:

- 1. This unit is approved for USPS and private applications.
- 2. Decorative mailbox accessories sold separately and are USPS Approved products.
- 3. Pedestal should be installed with included Rubber Pad; mounting hardware not included, refer to installation manual for recommendations.
- 4. Florence "F" series CBU is Officially Licensed by USPS: License #CDSEQ-08-B-0012.